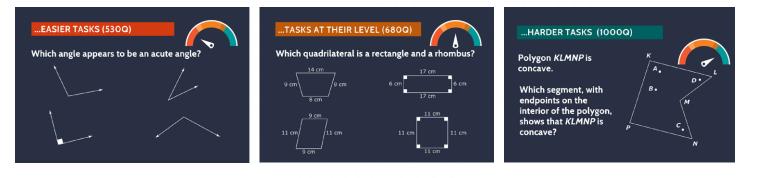

#### Practice Math That Supports Your Child

Matching your child's math ability to the difficulty of math material helps to ensure the right level of challenge. Let's say your child has a Quantile measure of 680Q and is learning about quadrilaterals. You can find...