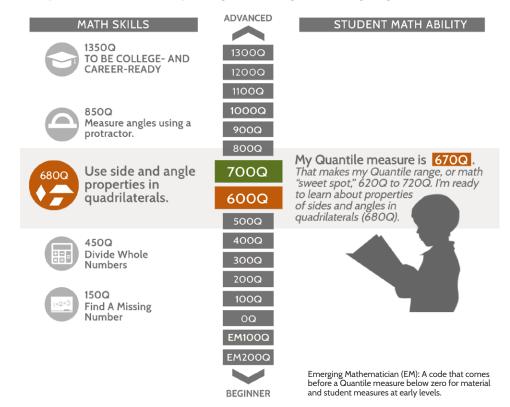

#### Practice Math That Supports Your Child

Matching your child's math ability to the difficulty of math material helps to ensure the right level of challenge. Let's say your child has a Quantile measure of 680Q and is learning about quadrilaterals. You can find...